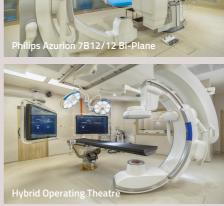

• Philips Azurion 7C12 Single Plane

• Philips Azurion 7B12/12 Bi-Plane Philips Azurion 7C20 Flex Arm

**Medical Technology** 