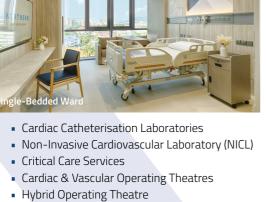

# equipped LCD directories

Wi-Fi

and Smart TVs

**O** 

Self-Registration

Electronic

medical records

**Inpatient & Outpatient Services** • 56 beds, including: > ICU & HDU with full cardiac monitoring

# > Isolation room > Single-Bedded and Two-Bedded wards

- > VIP wards > All wards equipped with cardiac telemetry
- system monitoring

- Clinical Pathology Laboratory Services
- Imaging Centre Dietetics Services
- Electrophysiology Laboratory Pharmacy
- Rehabilitation Services
- Outpatient Clinics 24-hour Accident & Emergency
- Comprehensive Health Screening Centre