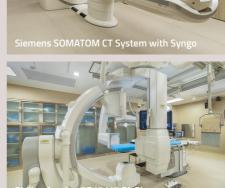

Appointment making via mobile application and website

- Siemens SOMATOM CT System with Syngo
- Viola Digital Mammography GE Prodigy DEXA Scanner
- Calypso General X-ray